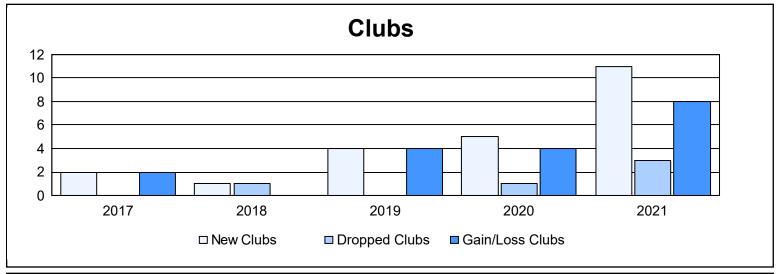

District R 1 As of June 2021 Cumulative

| Year      | New<br>Clubs | Dropped<br>Clubs | Gain/<br>Loss<br>Clubs | New<br>Members | Charter<br>Members | Reinstate<br>Members | Transfer<br>Members | Total<br>Member<br>Added | Total<br>Members<br>Dropped | Gain/<br>Loss<br>Members |
|-----------|--------------|------------------|------------------------|----------------|--------------------|----------------------|---------------------|--------------------------|-----------------------------|--------------------------|
| 2016-2017 | 2            | 0                | 2                      | 304            | 68                 | 5                    | 2                   | 379                      | 159                         | 220                      |
| 2017-2018 | 1            | 1                | 0                      | 265            | 43                 | 6                    | 0                   | 314                      | 293                         | 21                       |
| 2018-2019 | 4            | 0                | 4                      | 116            | 129                | 11                   | 1                   | 257                      | 198                         | 59                       |
| 2019-2020 | 5            | 1                | 4                      | 116            | 96                 | 13                   | 2                   | 227                      | 217                         | 10                       |
| 2020-2021 | 11           | 3                | 8                      | 210            | 232                | 6                    | 2                   | 450                      | 398                         | 52                       |
| Average   | 5            | 1                | 4                      | 202            | 114                | 8                    | 1                   | 325                      | 253                         | 72                       |